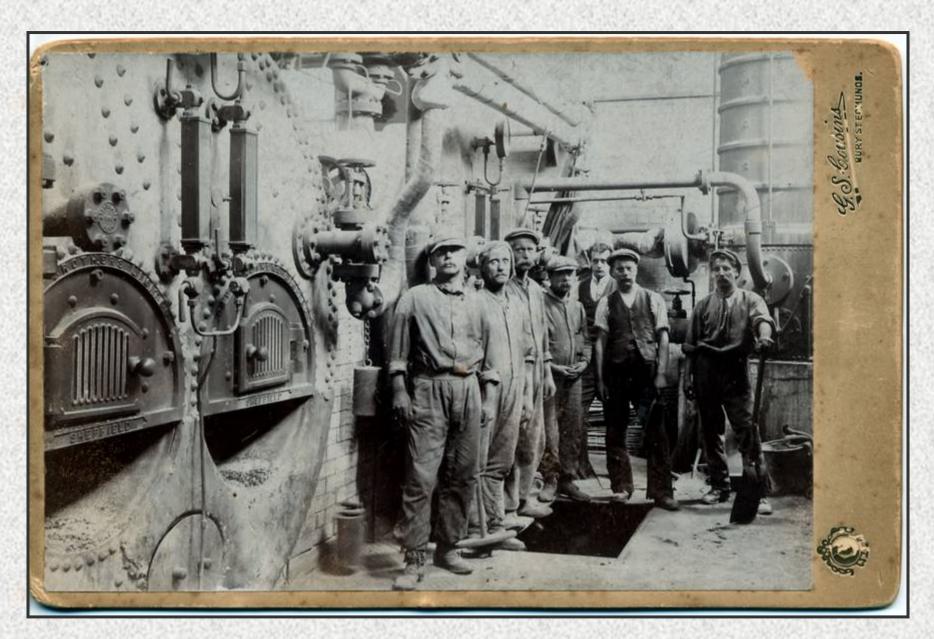

**CIBSE Heritage Group** 

Assembling "Torrid Zone" furnaces The Lennox Furnace Co, Marshalltown, Iowa, 1930's

Lancashire boilers at Bury St Edmunds Power Station

Historic England is the public body that looks after England's historic environment. It champions historic places, helping people to understand, value and care for them, now and in the future. You may sign up to our Newsletter to keep up to date with our latest news, advice and listings.