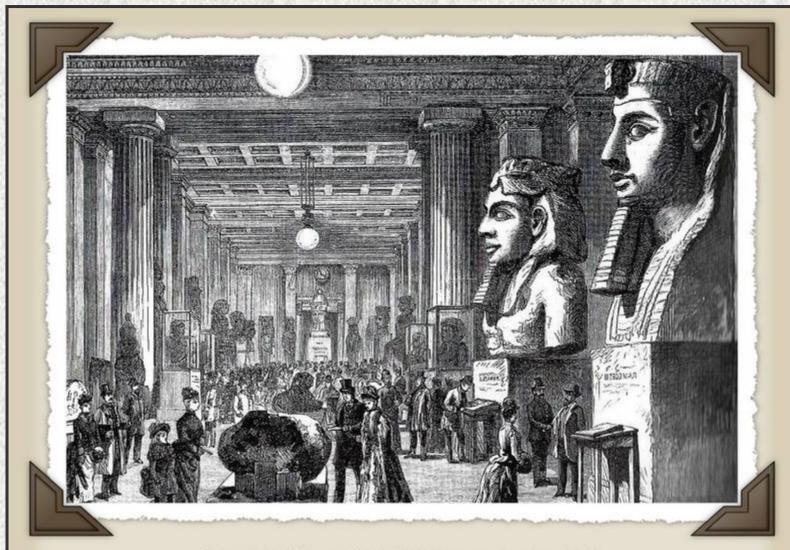

**CIBSE Heritage Group** 

Electric lighting at the British Museum, London, 1890 Arc & incandescent lamps with steam-driven dynamos