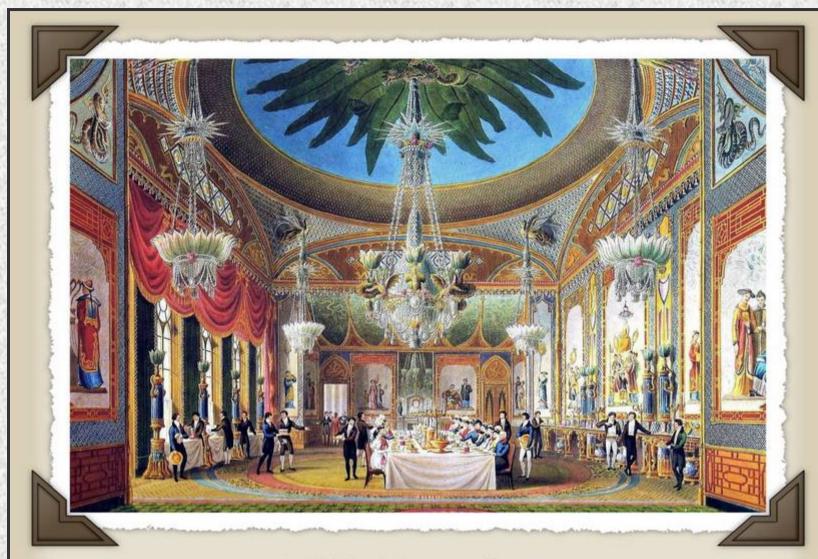

**CIBSE Heritage Group** 

Gas lighting in the Banqueting Room The Royal Pavilion, Brighton, 1826