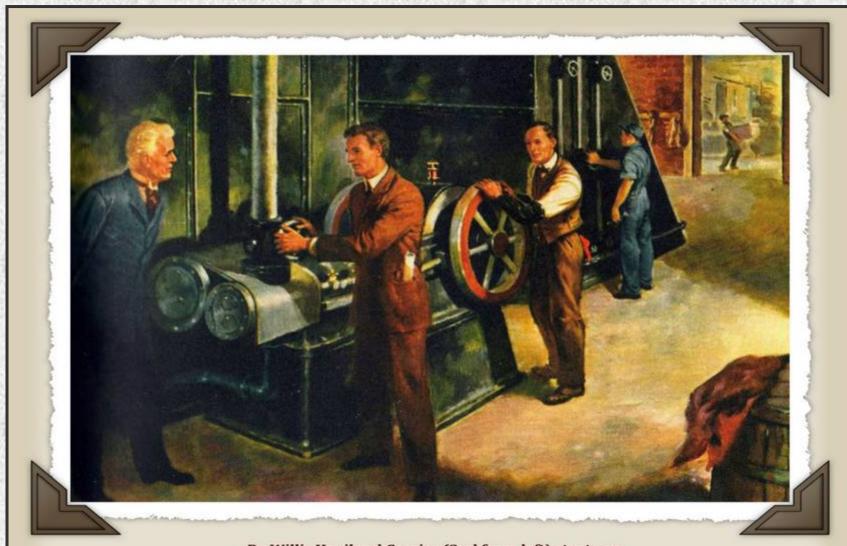

**CIBSE Heritage Group** 

Dr Willis Haviland Carrier (2nd from left) starts an early "scientifically designed" air conditioning system, Sackettt & Wilhelms printing plant, Brooklyn, New York, 1902

**July 2016** 