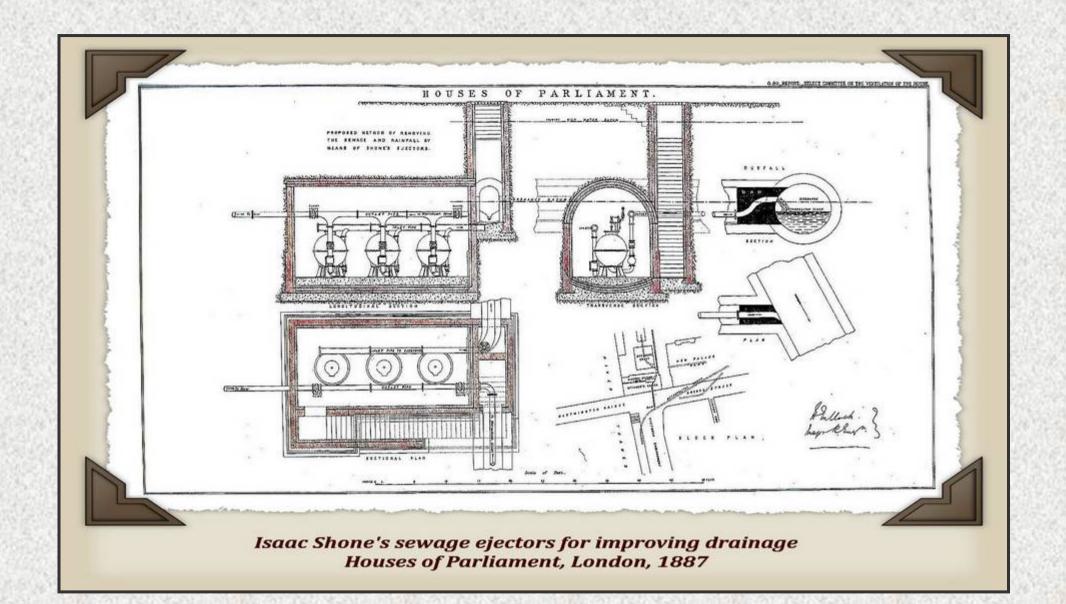

|                                                       |                                                                |                                                                                                             |                                                                                                                                        |
|      | 1<br>8<br>15 | 1     2       8     9       15     16       22     23 | 1     2       8     9       15     16       22     23       24 | 1     2     3     4       8     9     10     11       15     16     17     18       22     23     24     25 | 1     2     3     4     5       8     9     10     11     12       15     16     17     18     19       22     23     24     25     26 |

**CIBSE Heritage Group** 



#### December 2016

| Mon | Tues | Wed | Thurs | Fri | Sat | Sun |
|-----|------|-----|-------|-----|-----|-----|
|     |      |     | 1     | 2   | 3   | 4   |
| 5   | 6    | 7   | 8     | 9   | 10  | 11  |
| 12  | 13   | 14  | 15    | 16  | 17  | 18  |
| 19  | 20   | 21  | 22    | 23  | 24  | 25  |
| 26  | 27   | 28  | 29    | 30  | 31  |     |
|     |      |     |       |     |     |     |

**CIBSE Heritage Group** 



Assembling "Torrid Zone" furnaces The Lennox Furnace Co, Marshalltown, Iowa, 1930's



Lancashire boilers at Bury St Edmunds Power Station



Historic England is the public body that looks after England's historic environment. It champions historic places, helping people to understand, value and care for them, now and in the future. You may sign up to our Newsletter to