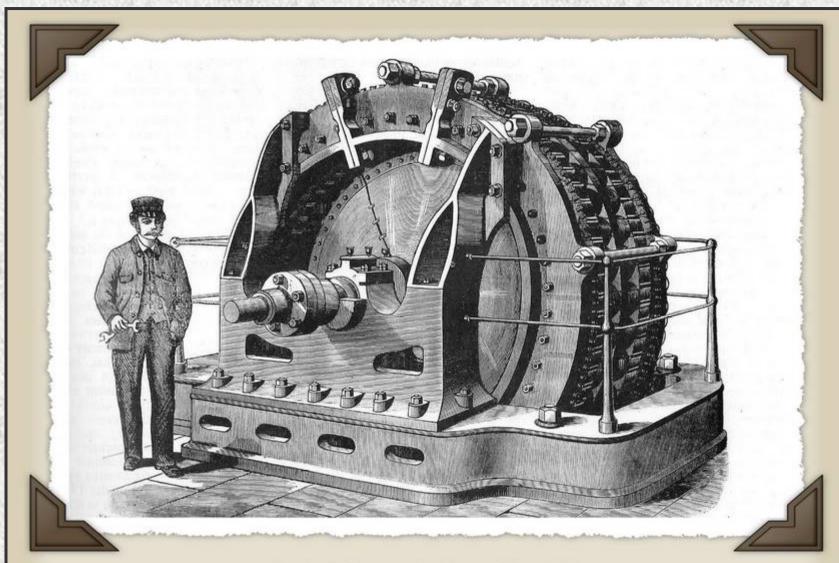

**CIBSE Heritage Group** 

Gordon's dynamo electric machine, 1882 The Telegraph Construction & Machine Company Greenwich Engineers