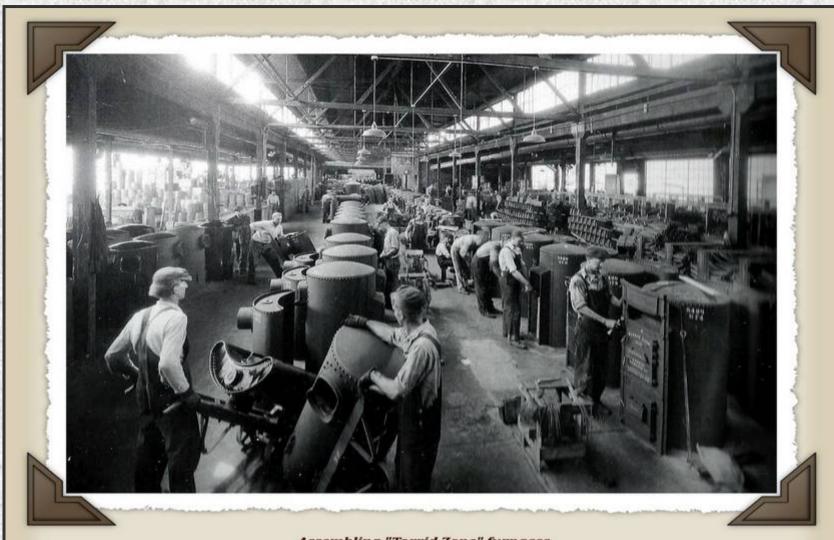

**CIBSE Heritage Group** 

Assembling "Torrid Zone" furnaces The Lennox Furnace Co, Marshalltown, Iowa, 1930's

Lancashire boilers at Bury St Edmunds Power Station

Historic England is the public body that looks after England's historic environment. It champions historic places, helping people to understand, value and care for them, now and in the future. You may sign up to our Newsletter to keep up to date with our latest news, advice and listings.