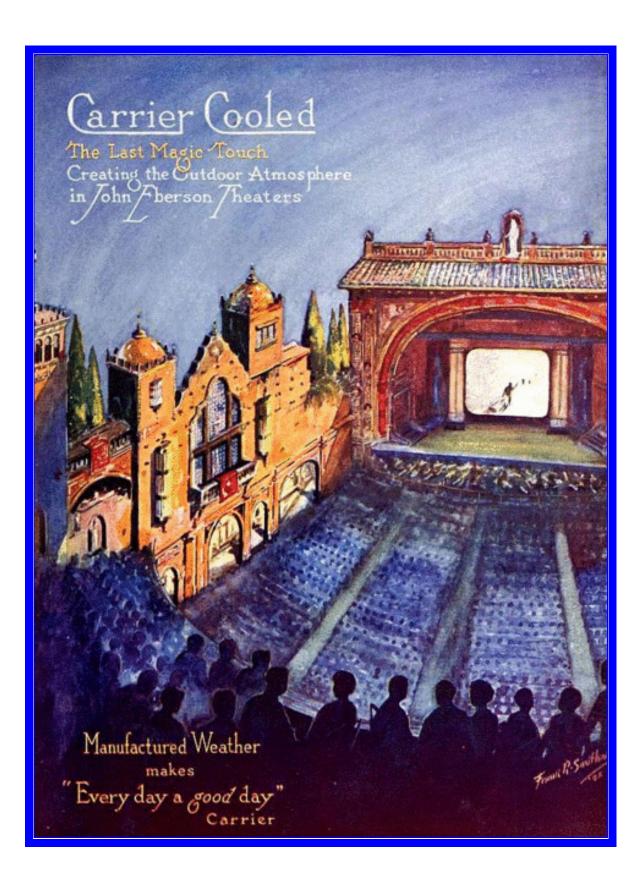

# Carrier Conditioned Theatres

Julfill the Public's Demand for Comfort

PEOPLE have learned to feel for rhemotives and to recognize immediately the delightfully comfortable atmosphere in a Carrier Conditioned Theatre. Proper air conditioning in the theatre now rests on a par with the beauty of the theatre and the spiality of the entertainment as an attraction to the public. This explains the remarkable rate at which the time theatres of the country are adopting Carrier conditioning equipment.

#### Manufactured Weathermakes "Every day a Good day"

A Constant Source of Comfort and Satisfaction to the Public and to the Theatre Owner

Check the Box Office Receipts of the Carrier Cooled Theatres. Learn how the system which Cools and Dehumidifies the Air in Summer, also Heats and Humidifies the Air in Winter. Learn of the Simplicity, Safety and Dependability of Carrier Centrifugal Refrigeration. Learn why Real Engineering Experience is Important. Write for the Book. "Theatre Cooling," and ask for a visit from one of our Engineers.