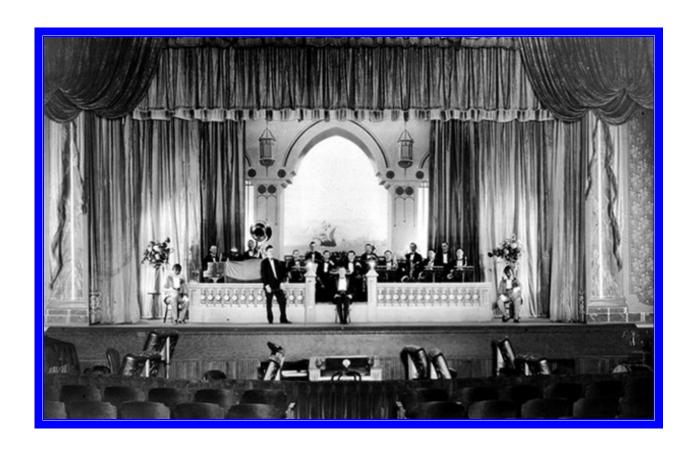

#### **OLYMPIA THEATRE MIAMI**

**OPENED** 1926

**SEATING CAPACITY 2200** 

**OPERATOR Publix** 

**ARCHITECT John Eberson** 

**STATUS Open, Concert Hall** 

HVAC Carrier Engineering Corporation Carrier Centrifugal Refrigeration

## Miami, Florida

## Miami, Florida

An "Atmospheric" design

Whether it be in Florida, California, New York or New Mexico, the Wurlitzer Organ is installed in every motion picture theatre where enterprising managers seek the finest equipment and entertainment. Everywhere in motion picture circles you will hear unanimous acclaim of Wurlitzer organ supremacy, because no other organ is so beautifully toned and so responsive to the slightest touch. You, too, may reluctantly but eventually be convinced of the superiority of the Wurlitzer Organ, even though it require the replacement of your present instrument.