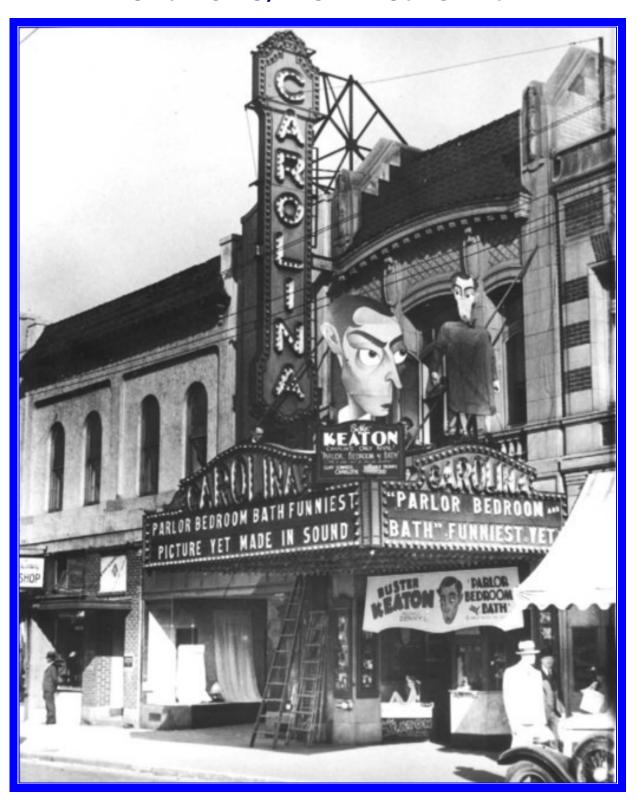

#### CAROLINA CHARLOTTE

**OPENED** 1927

**SEATING CAPACITY 1100** 

**OPERATOR** H F Kinsey for Paramount

**ARCHITECT R E Hall** 

**STATUS** Being renovated

HVAC Carrier Engineering Corporation Carrier Centrifugal Refrigeration

## **Charlotte, North Carolina**

Dening arolina

Greensboro, N. C.

Designed by J. M. Workman, Archt.
Owned and Operated by

Saenger-Publix Theatres, Inc.

Size—2000 Seats

The

efferson