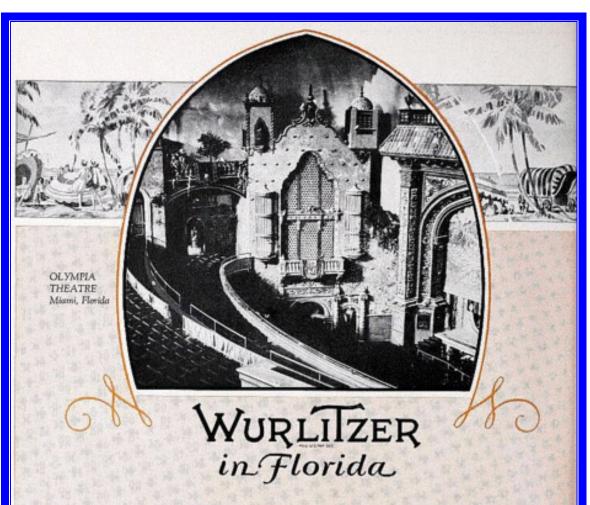

#### **OLYMPIA THEATRE MIAMI**

**OPENED** 1926

**SEATING CAPACITY 2200** 

**OPERATOR Publix** 

**ARCHITECT John Eberson** 

**STATUS Open, Concert Hall** 

HVAC Carrier Engineering Corporation Carrier Centrifugal Refrigeration

## Miami, Florida

## Miami, Florida

An "Atmospheric" design

Whether it be in Florida, California, New York or New Mexico, the Wurlitzer Organ is installed in every motion picture theatre where enterprising managers seek the finest equipment and entertainment. Everywhere in motion picture circles you will hear unanimous acclaim of Wurlitzer organ supremacy, because no other organ is so beautifully toned and so responsive to the slightest touch. You, too, may reluctantly but eventually be convinced of the superiority of the Wurlitzer Organ, even though it require the replacement of your present instrument.