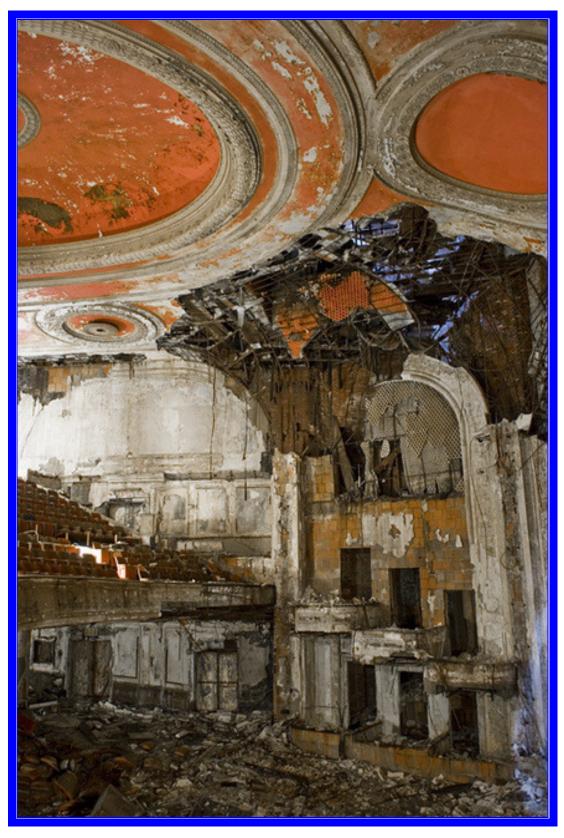

# **PARAMOUNT AMARILLO**

**OPENED** 1932

**SEATING CAPACITY 1200** 

**OPERATOR Paramount** 

**ARCHITECT W Scott Dunne** 

**STATUS Closed** 