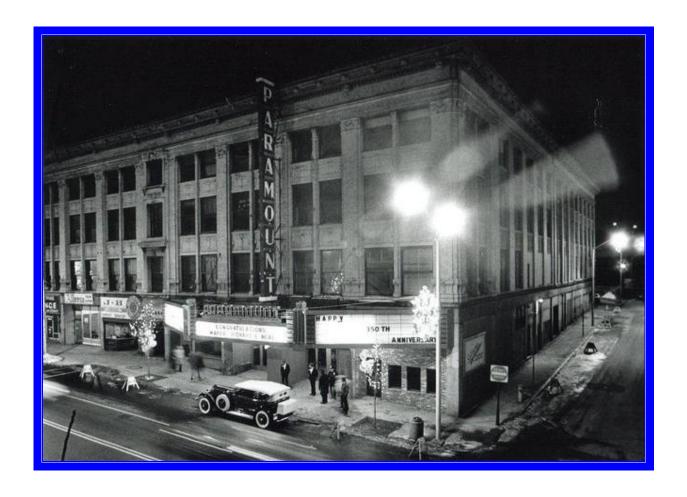

## PARAMOUNT SPRINGFIELD

**OPENED** 1929

**SEATING CAPACITY 1566** 

**OPERATOR Paramount** 

**ARCHITECT Ernest F Carlson** 

**STATUS Closed** 

#### Springfield, Massachusetts

# Springfield, Massachusetts