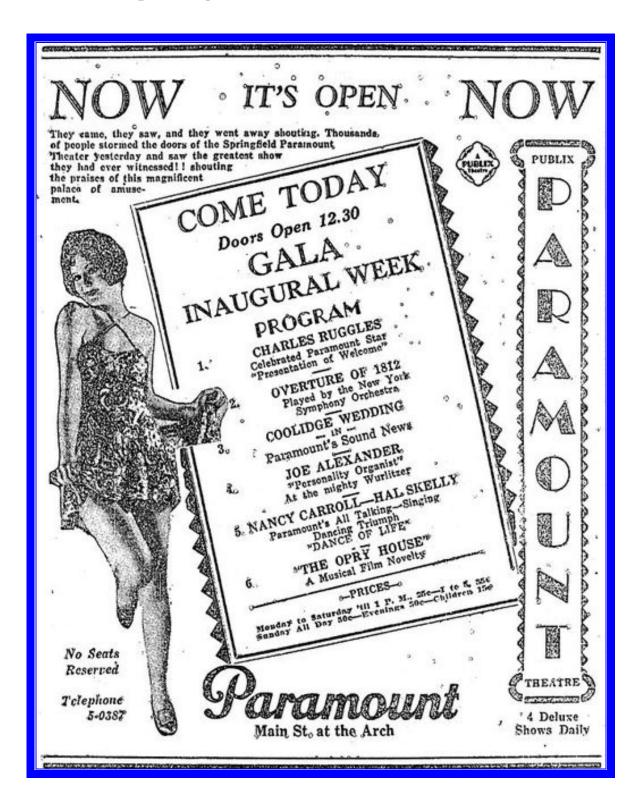

## PARAMOUNT SPRINGFIELD

**OPENED** 1929

**SEATING CAPACITY 1566** 

**OPERATOR Paramount** 

**ARCHITECT Ernest F Carlson** 

**STATUS Closed** 

#### Springfield, Massachusetts

# Springfield, Massachusetts