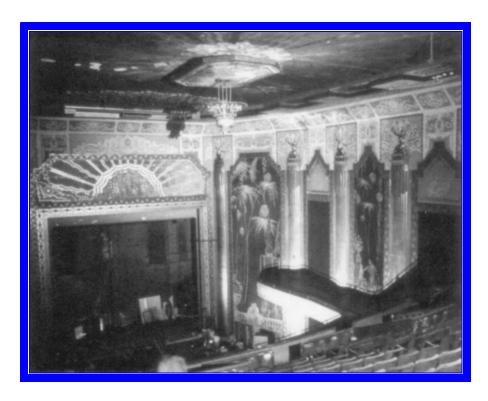

#### **OLYMPIA THEATRE MIAMI**

**OPENED** 1926

**SEATING CAPACITY 2200** 

**OPERATOR Publix** 

**ARCHITECT John Eberson** 

**STATUS Open, Concert Hall** 

HVAC Carrier Engineering Corporation Carrier Centrifugal Refrigeration

## Miami, Florida

## Miami, Florida

An "Atmospheric" design

Whether it be in Florida, California, New York or New Mexico, the Wurlitzer Organ is installed in every motion picture theatre where enterprising managers seek the finest equipment and entertainment. Everywhere in motion picture circles you will hear unanimous acclaim of Wurlitzer organ supremacy, because no other organ is so beautifully toned and so responsive to the slightest touch. You, too, may reluctantly but eventually be convinced of the superiority of the Wurlitzer Organ, even though it require the replacement of your present instrument.