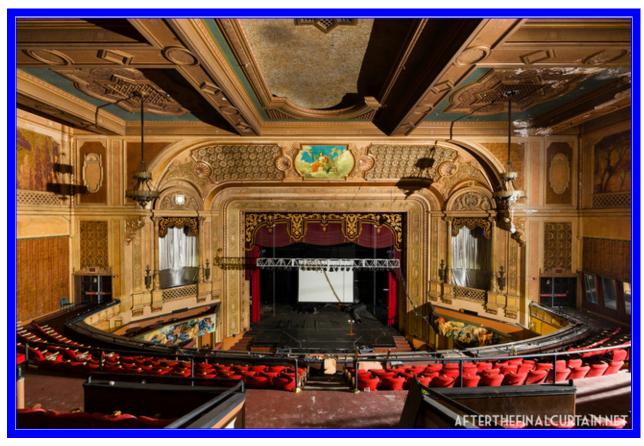

## PARAMOUNT SPRINGFIELD

**OPENED** 1929

**SEATING CAPACITY 1566** 

**OPERATOR Paramount** 

**ARCHITECT Ernest F Carlson** 

**STATUS Closed** 

#### Springfield, Massachusetts

# Springfield, Massachusetts