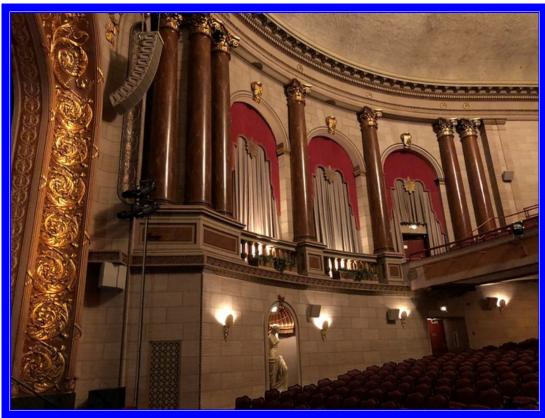

#### CAROLINA CHARLOTTE

**OPENED** 1927

**SEATING CAPACITY 1100** 

**OPERATOR** H F Kinsey for Paramount

**ARCHITECT R E Hall** 

**STATUS** Being renovated

HVAC Carrier Engineering Corporation Carrier Centrifugal Refrigeration

## **Charlotte, North Carolina**

Dening arolina

Greensboro, N. C.

Designed by J. M. Workman, Archt.
Owned and Operated by

Saenger-Publix Theatres, Inc.

Size—2000 Seats

The

efferson