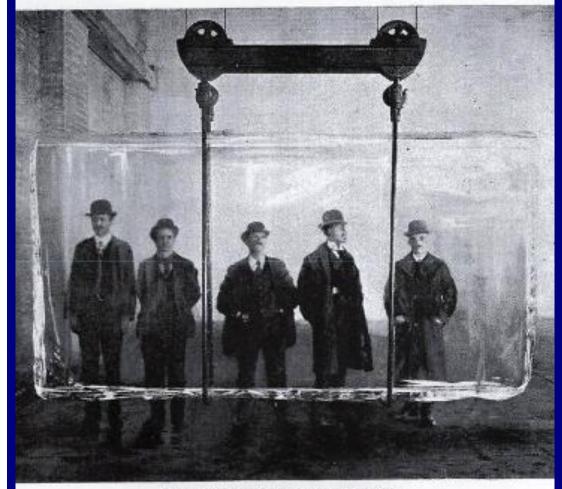

#### PLIABLE PLATE ICE, NEW YORK

## United States Pliable Plate Ice Co.

PICTURE OF ICE CAKE MADE BY GUR SYSTEM

Purity

Economy Quality

COST OF ICE 50 CENTS PER TON TIME OF FREEZING 50 HOURS

Address, 170 Broadway, New York