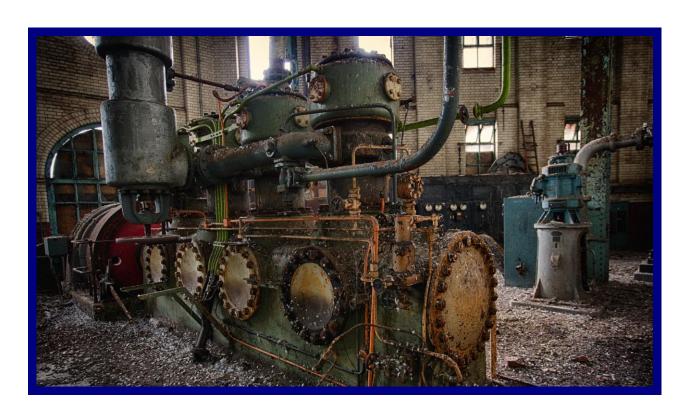

#### ARMOUR MEAT PLANT, ST LOUIS, MO.

#### ARMOUR MEAT PLANT, ST LOUIS, MO.

Diesel driving refrigeration compressor

Fairbanks Morse diesel driving refrigeration compressor

Diesel engine with cover removed

Vilter Manufacturing refrigeration compressor