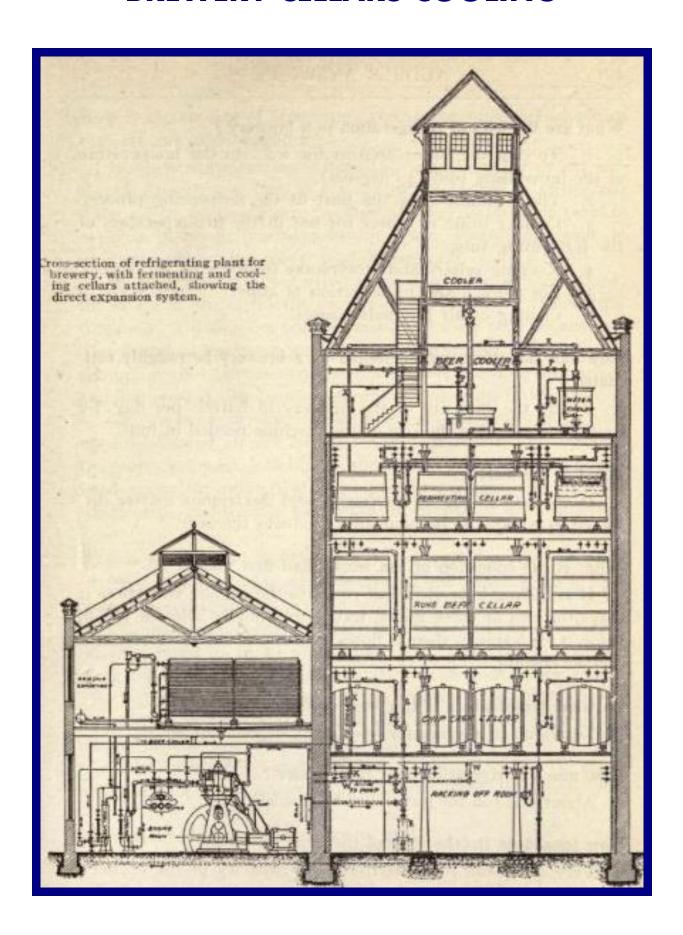

NE, LOUISVILLE



#### YORK MANUFACTURING, PA

#### YORK MANUFACTURING CO.

YORK, PENNSYLVANIA, U.S.A.

Bulletin No. 19

September, 1907

Vertical Single-acting Ice Making and Refrigerating Machine



125-ton Refrigerating Machine.

Compressors—18" bore, 28" stroke. Steam Cylinder—26" bore, 28" stroke.

#### YORK MANUFACTURING, PA





























#### ARMOUR MEAT PLANT, ST LOUIS, MO.





#### ARMOUR MEAT PLANT, ST LOUIS, MO.





#### ARMOUR MEAT PLANT, ST LOUIS, MO.







Diesel driving refrigeration compressor



Fairbanks Morse diesel driving refrigeration compressor



Diesel engine with cover removed



Vilter Manufacturing refrigeration compressor



**Refrigeration plant** 



Frick Company refrigeration plant



Refrigeration plant

#### **BREWERY CELLARS COOLING**