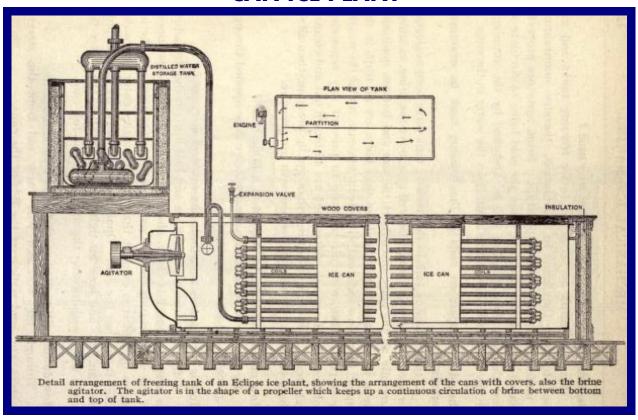

#### **ICE-MAKING REFRIGERATION PLANTS**

Ice Plant 4, Can Ice 6 & 8, Absorption Plant 7, Ice Mould 7, Block Ice 8, Cake Ice 9

#### **CAN ICE PLANT**