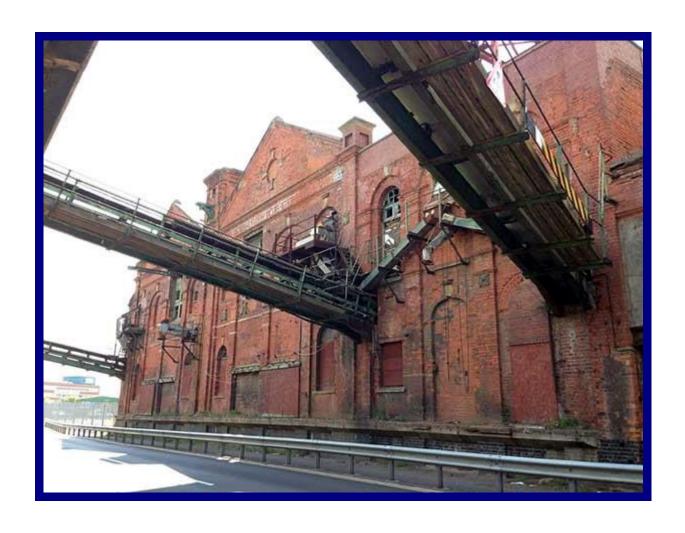

#### REFRIGERATION INSTALLATIONS AND MACHINERY

Grimsby Ice Factory, Lincolnshire 32 to 33

Photographs from Great Grimsby Ice Factory Trust
and from "Behind Closed Doors, Urban Exploration", website.

Armour Meat Packing Plant, Louisville, MO. 34 to 36