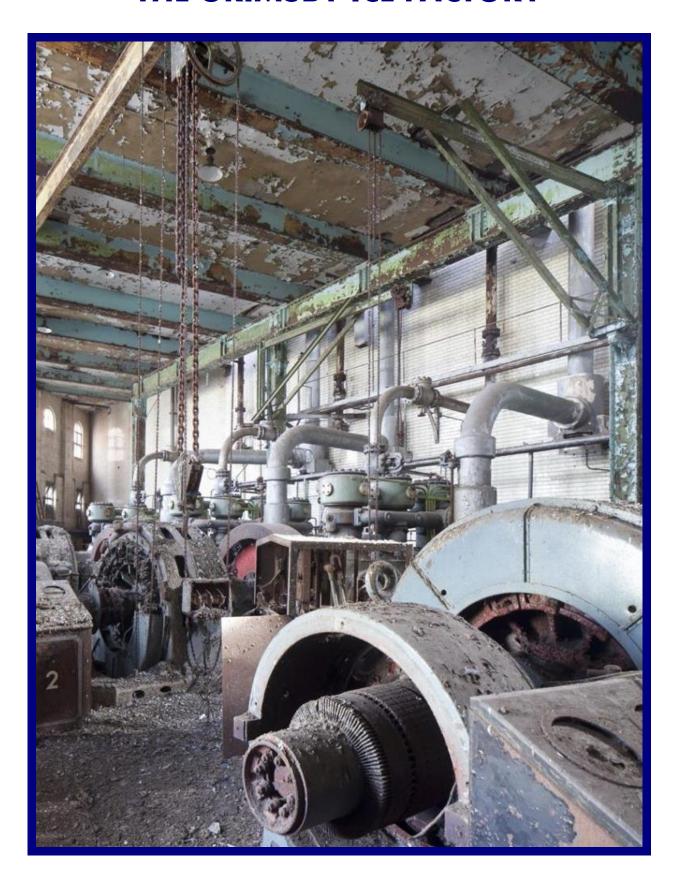

#### REFRIGERATION INSTALLATIONS AND MACHINERY

Grimsby Ice Factory, Lincolnshire 32 to 33

Photographs from Great Grimsby Ice Factory Trust
and from "Behind Closed Doors, Urban Exploration", website.

Armour Meat Packing Plant, Louisville, MO. 34 to 36