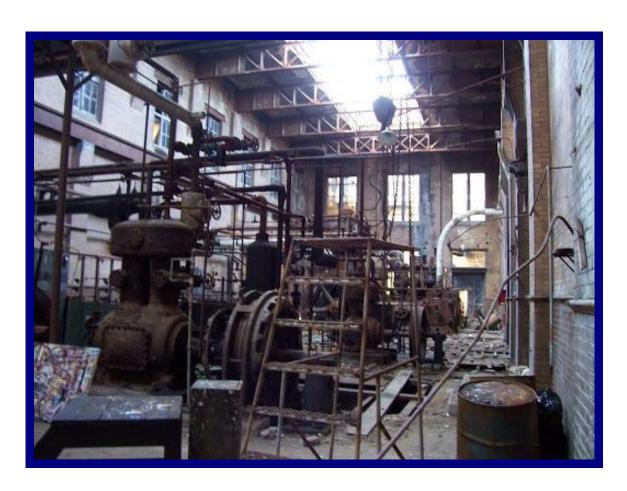

#### REFRIGERATION INSTALLATIONS AND MACHINERY

Grimsby Ice Factory, Lincolnshire 32 to 33

Photographs from Great Grimsby Ice Factory Trust
and from "Behind Closed Doors, Urban Exploration", website.

Armour Meat Packing Plant, Louisville, MO. 34 to 36