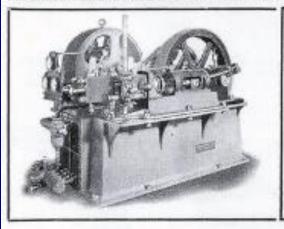

#### YORK MANUFACTURING CO.

YORK, PENNSYLVANIA, U.S.A.

Bulletin No. 19

September, 1907

Vertical Single-acting Ice Making and Refrigerating Machine

125-ton Refrigerating Machine.

Compressors—18" bore, 28" stroke. Steam Cylinder—26" bore, 28" stroke.