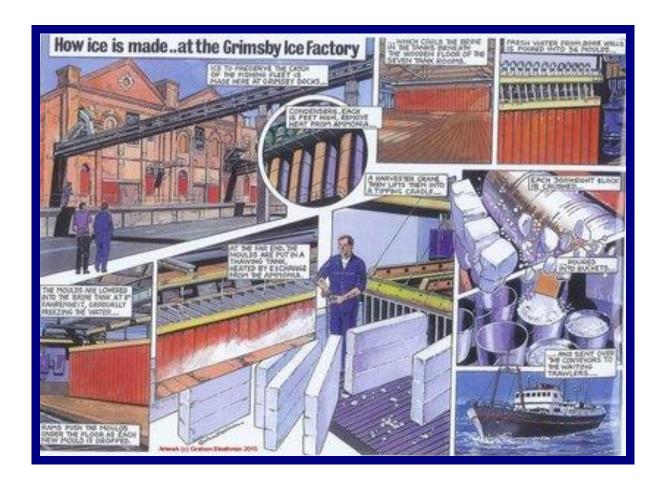

#### REFRIGERATION INSTALLATIONS AND MACHINERY

Grimsby Ice Factory, Lincolnshire 32 to 33

Photographs from Great Grimsby Ice Factory Trust
and from "Behind Closed Doors, Urban Exploration", website.

Armour Meat Packing Plant, Louisville, MO. 34 to 36