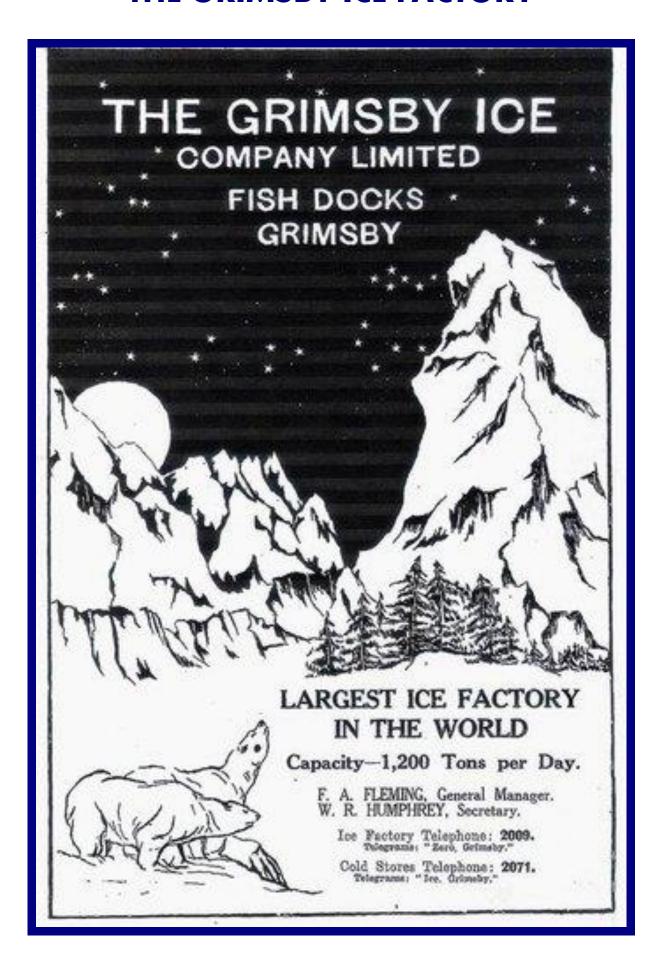

#### REFRIGERATION INSTALLATIONS AND MACHINERY

Grimsby Ice Factory, Lincolnshire 32 to 33

Photographs from Great Grimsby Ice Factory Trust
and from "Behind Closed Doors, Urban Exploration", website.

Armour Meat Packing Plant, Louisville, MO. 34 to 36