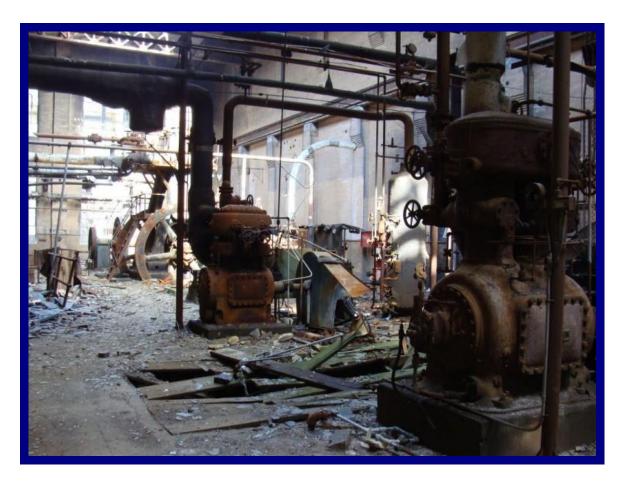

#### REFRIGERATION INSTALLATIONS AND MACHINERY

Grimsby Ice Factory, Lincolnshire 32 to 33

Photographs from Great Grimsby Ice Factory Trust
and from "Behind Closed Doors, Urban Exploration", website.

Armour Meat Packing Plant, Louisville, MO. 34 to 36