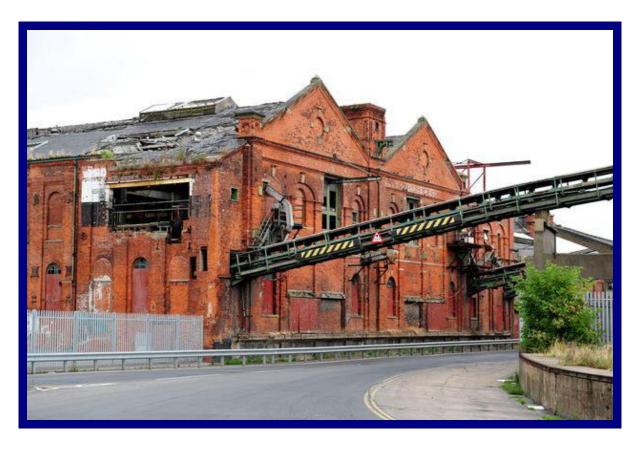

#### REFRIGERATION INSTALLATIONS AND MACHINERY

Grimsby Ice Factory, Lincolnshire 32 to 33

Photographs from Great Grimsby Ice Factory Trust
and from "Behind Closed Doors, Urban Exploration", website.

Armour Meat Packing Plant, Louisville, MO. 34 to 36