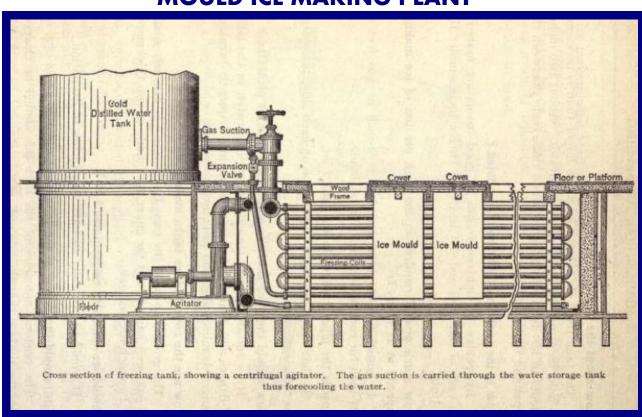

#### **ICE-MAKING REFRIGERATION PLANTS**

Ice Plant 4, Can Ice 6 & 8, Absorption Plant 7, Ice Mould 7, Block Ice 8, Cake Ice 9

#### **MOULD ICE MAKING PLANT**