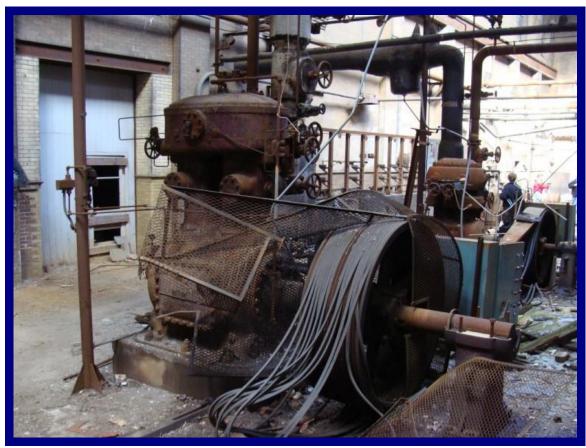

#### REFRIGERATION INSTALLATIONS AND MACHINERY

Grimsby Ice Factory, Lincolnshire 32 to 33

Photographs from Great Grimsby Ice Factory Trust
and from "Behind Closed Doors, Urban Exploration", website.

Armour Meat Packing Plant, Louisville, MO. 34 to 36