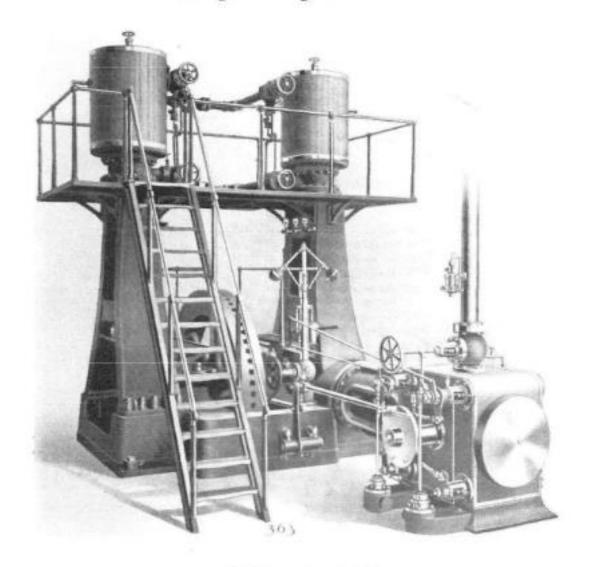

#### YORK MANUFACTURING, PA

#### YORK MANUFACTURING CO.

YORK, PENNSYLVANIA, U.S.A.

Bulletin No. 19

September, 1907

Vertical Single-acting Ice Making and Refrigerating Machine

125-ton Refrigerating Machine.

Compressors—18" bore, 28" stroke. Steam Cylinder—26" bore, 28" stroke.