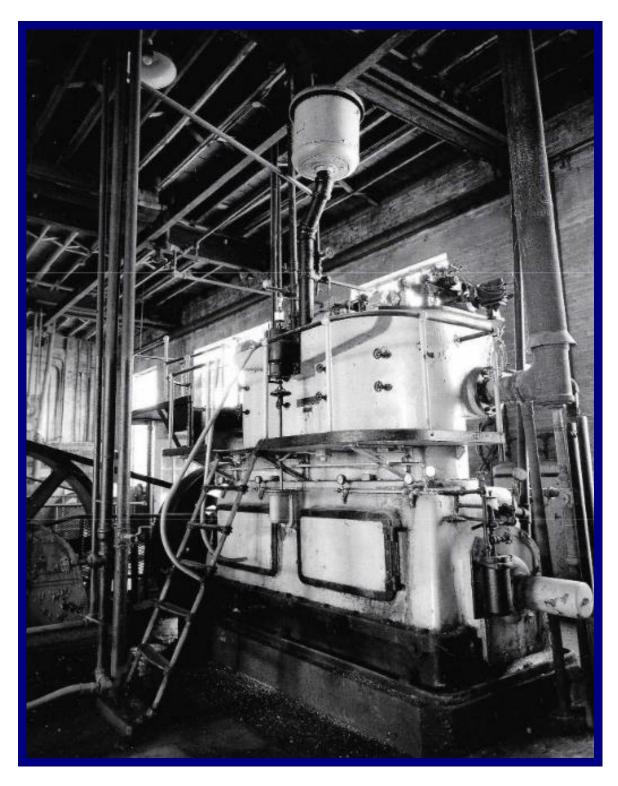

#### YORK MANUFACTURING CO.

YORK, PENNSYLVANIA, U.S.A.

Bulletin No. 19

September, 1907

Vertical Single-acting Ice Making and Refrigerating Machine

125-ton Refrigerating Machine.

Compressors—18" bore, 28" stroke. Steam Cylinder—26" bore, 28" stroke.