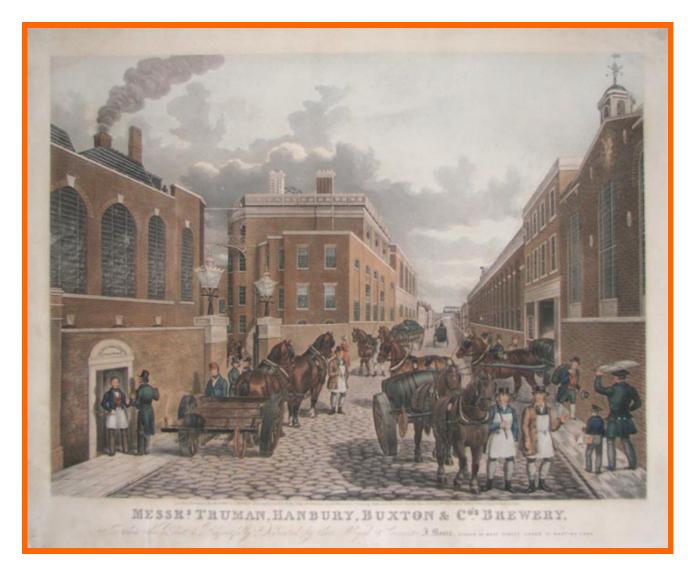

## **BRITISH BREWERIES**

The London Brewery of Truman, Hanbury & Buxton

A vapour-compression refrigeration machine designed by James Harrison (a Scotsman living in Australia) was manufactured in London by Siebe & Company according to his Patent BP 2362: 1858 and sold to the brewery of Truman, Hanbury & Buxton in 1857, probably the first application of refrigeration in a British brewery. It was reported to be still at work in 1886.