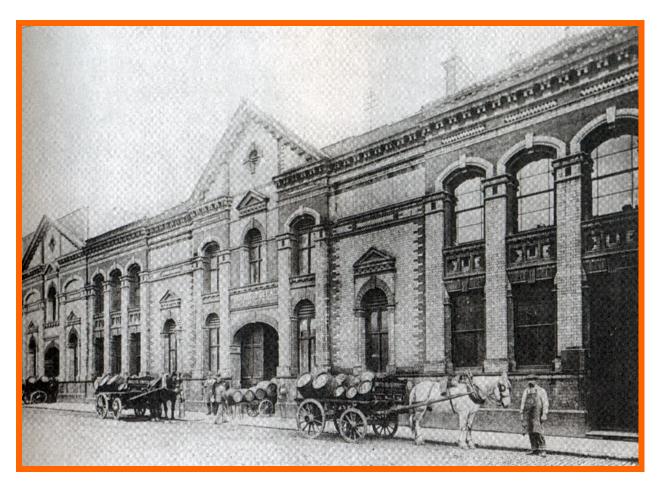

Charrington's Anchor Brewery in London's Mile End Road ("Noted Breweries," Barnard, 1891)

Tetley's Brewery, Leeds, drawing of 1889 ("Noted Breweries," Barnyard, 1891 from Pearson)

Two views of Rogers' Jacob Street Brewery, Bristol, 1865 (Courage from Pearson)