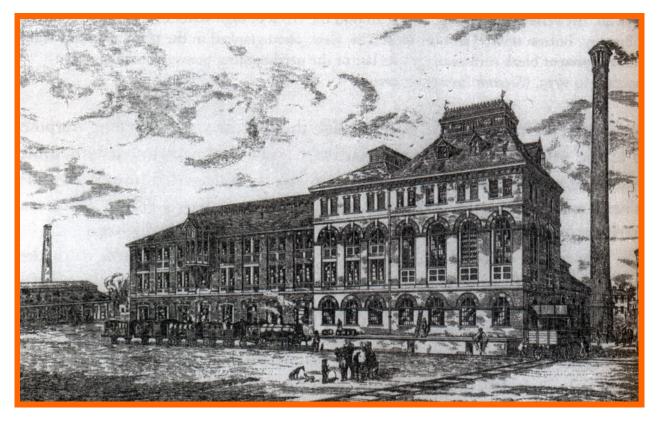

The Abbey Brewery of Wm Younger in Edinburgh in 1861

John Smith's Tadcaster Brewery completed in 1883 (John Smith's Brewery Archives from "British Breweries: An Architectural History," Lynn Pearson, 1999)