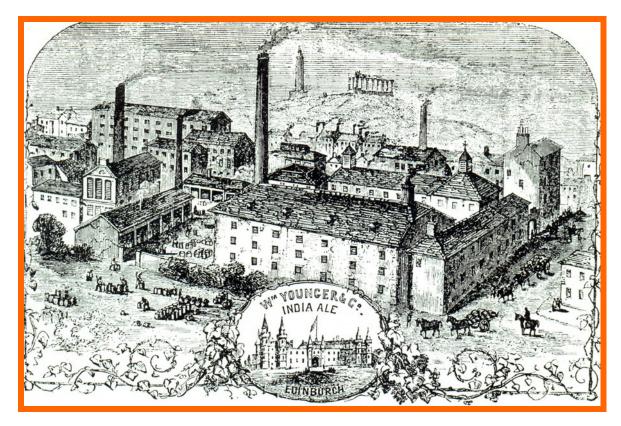

The Abbey Brewery of Wm Younger in Edinburgh in 1861

John Smith's Tadcaster Brewery completed in 1883 (John Smith's Brewery Archives from "British Breweries: An Architectural History," Lynn Pearson, 1999)