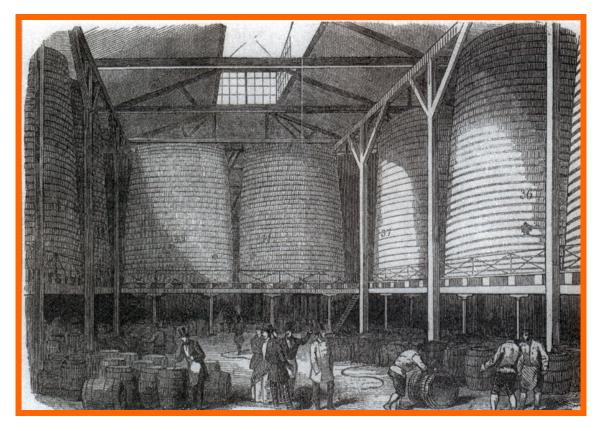

Allsopp's Brewery, Burton upon Trent, 1888 ("Victorian Science and Engineering portrayed in *The Illustrated London News*," Kenneth Chew & Anthony Wilson, 1993)

Storage Vats at Barclay Perkins' Anchor Brewery, Southwark, 1847 (Illustrated London News)