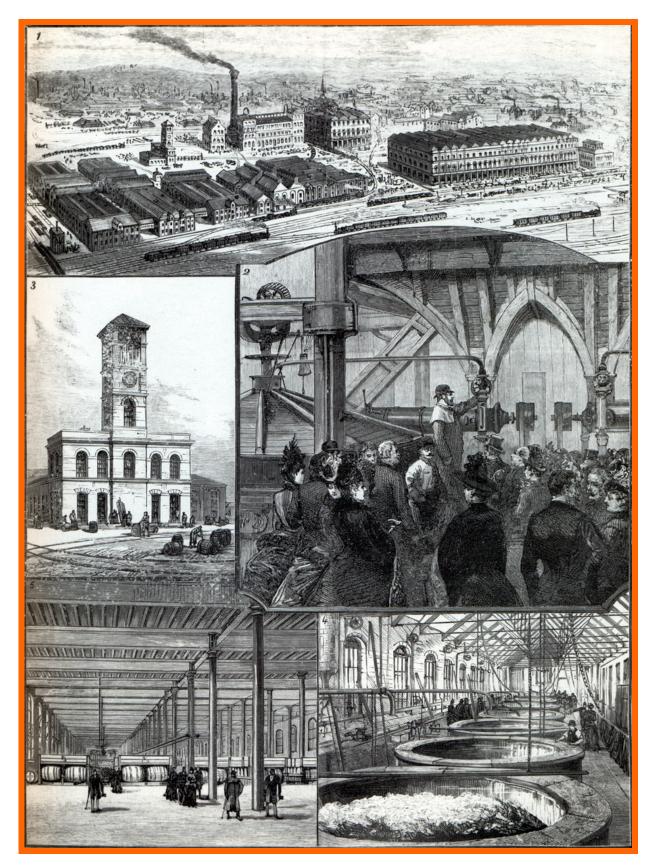

Allsopp's Brewery, Burton upon Trent, 1888 ("Victorian Science and Engineering portrayed in *The Illustrated London News*," Kenneth Chew & Anthony Wilson, 1993)

Storage Vats at Barclay Perkins' Anchor Brewery, Southwark, 1847 (Illustrated London News)