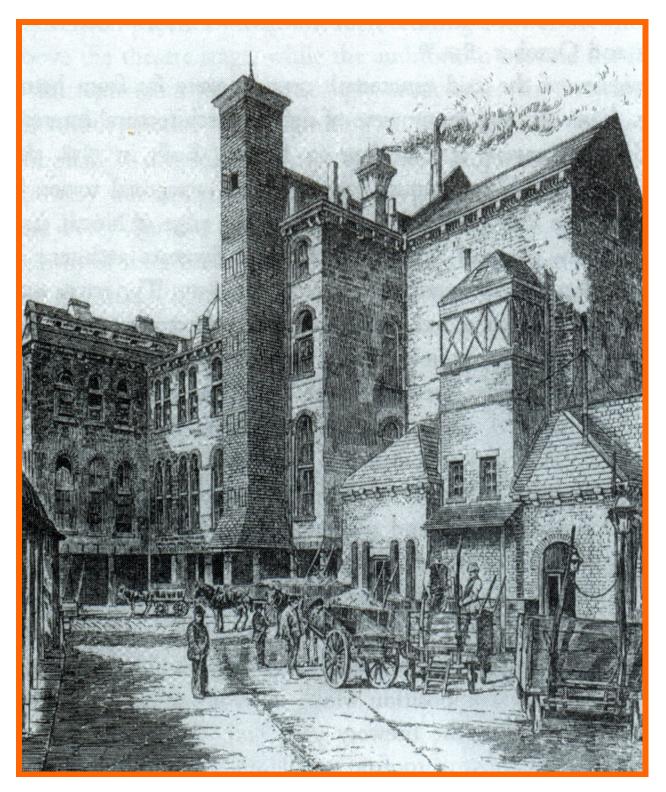

Charrington's Anchor Brewery in London's Mile End Road ("Noted Breweries," Barnard, 1891)

Tetley's Brewery, Leeds, drawing of 1889 ("Noted Breweries," Barnyard, 1891 from Pearson)

Two views of Rogers' Jacob Street Brewery, Bristol, 1865 (Courage from Pearson)